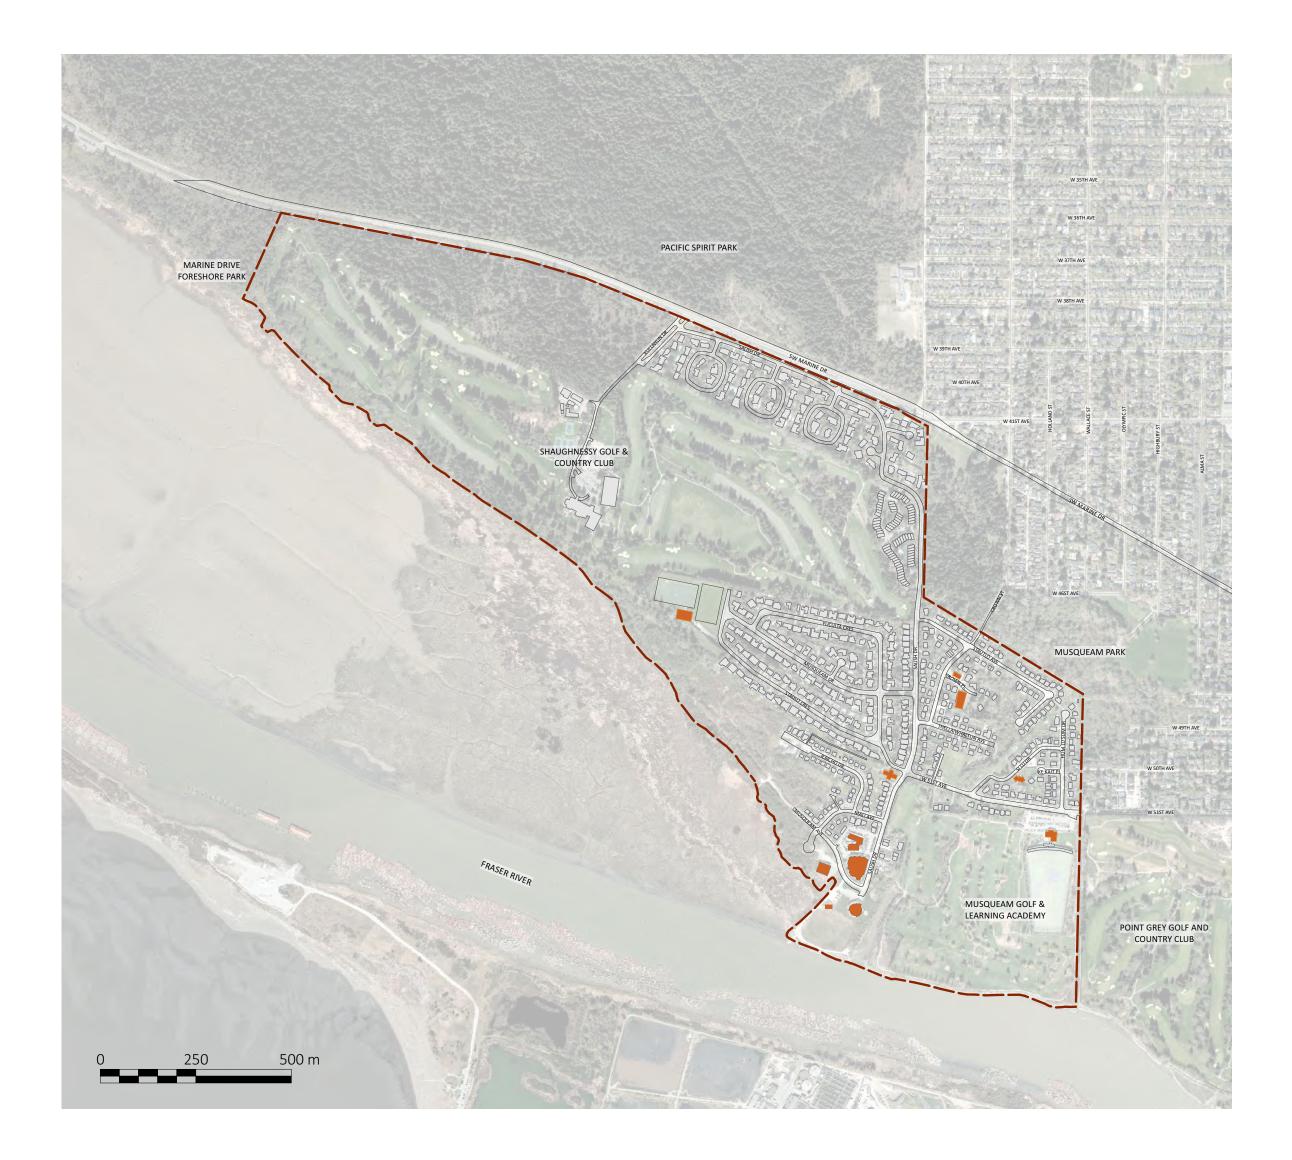

### **CULTURAL SITES**

| LEGEND      |                                       |
|-------------|---------------------------------------|
|             | Waterfowl Habitat                     |
| 000.001.001 | ins and Will<br>NAD 1983 UTM Zone 10N |

## CULTURAL SITES