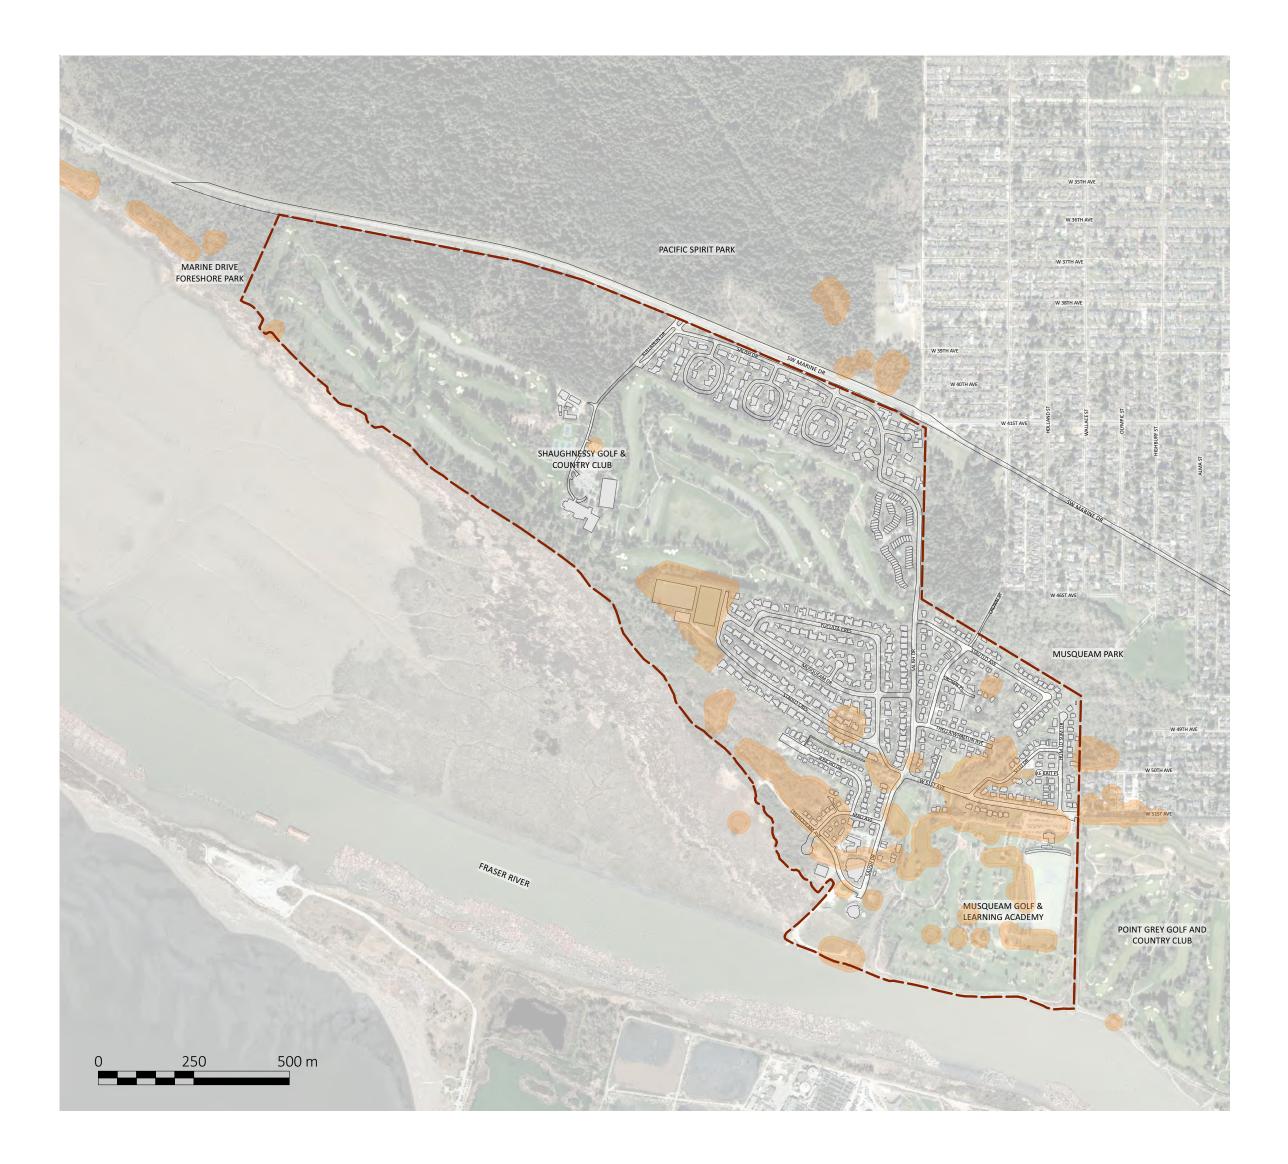

### **MIB IR2 MP** | AGGREGATE KEY ECOLOGIES AND CONDITIONS

Musqueam Indian Band | April, 2022

### AGGREGATE KEY ECOLOGIES









### **CULTURAL SITES**

| LEGEND      |                                       |
|-------------|---------------------------------------|
|             | Waterfowl Habitat                     |
| 000.001.001 | ins and Will<br>NAD 1983 UTM Zone 10N |





### **MIB IR2 MP** | HERITAGE SENSITIVE SITES

Musqueam Indian Band | April, 2022

# HERITAGE SENSITIVE SITES



LEGEND Heritage Sensitive Sites Source: Perkins and Will Projection: NAD 1983 UTM Zone 10N





## HISTORIC STREAMS

MUSQUEAM PARK

POINT GREY GOLF AND COUNTRY CLUB

MUSQUEAM GOLF & LEARNING ACADEMY









# HISTORIC TRAILS









## CULTURAL SITES