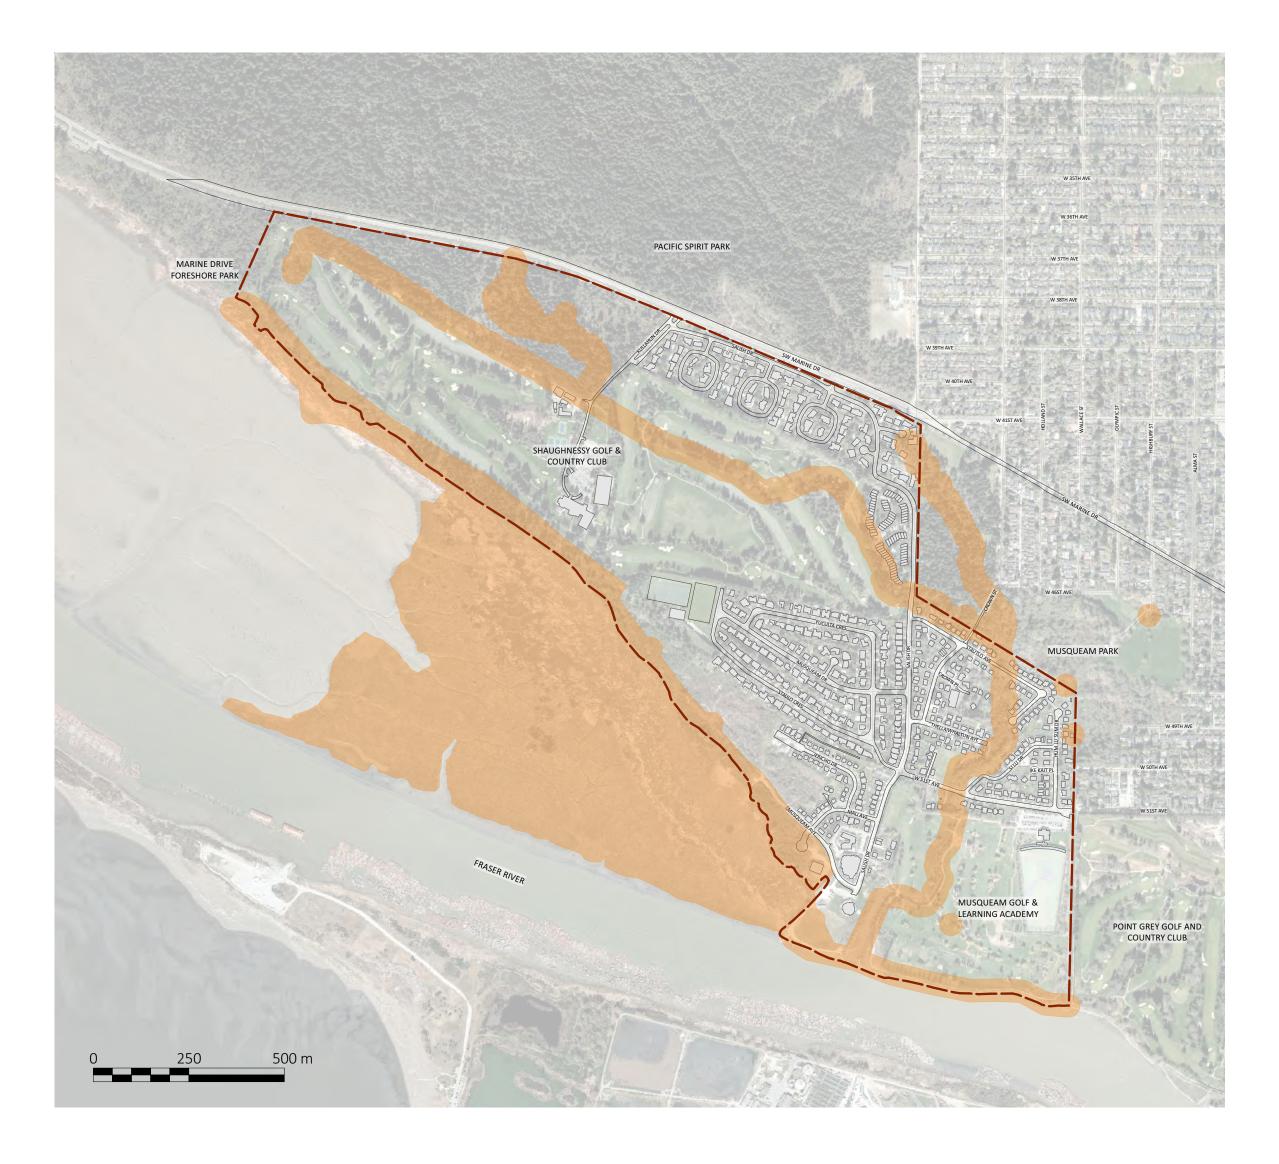

### **MIB IR2 MP** | HERITAGE SENSITIVE SITES

Musqueam Indian Band | April, 2022

# HERITAGE SENSITIVE SITES

LEGEND Heritage Sensitive Sites Source: Perkins and Will Projection: NAD 1983 UTM Zone 10N