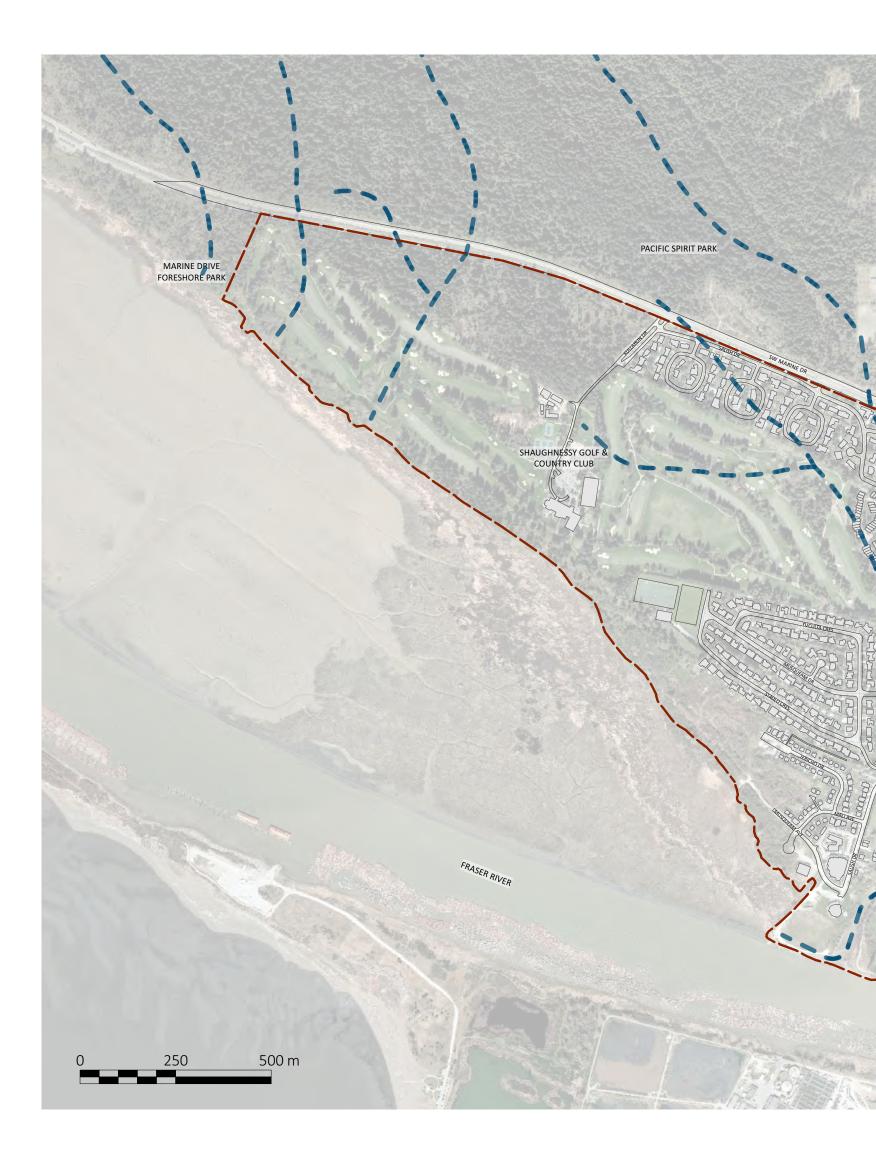

## HISTORIC STREAMS

MUSQUEAM PARK

POINT GREY GOLF AND COUNTRY CLUB

MUSQUEAM GOLF & LEARNING ACADEMY