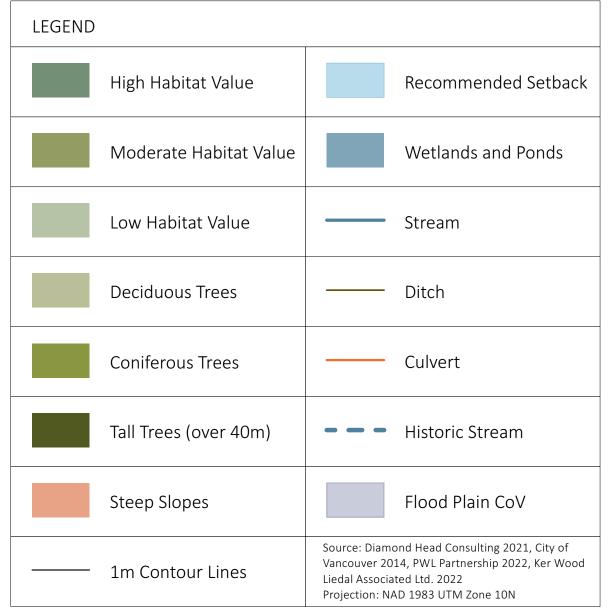

### **CULTURAL SITES**

| LEGEND      |                                       |
|-------------|---------------------------------------|
|             | Waterfowl Habitat                     |
| 000.001.001 | ins and Will<br>NAD 1983 UTM Zone 10N |

## CULTURAL SITES