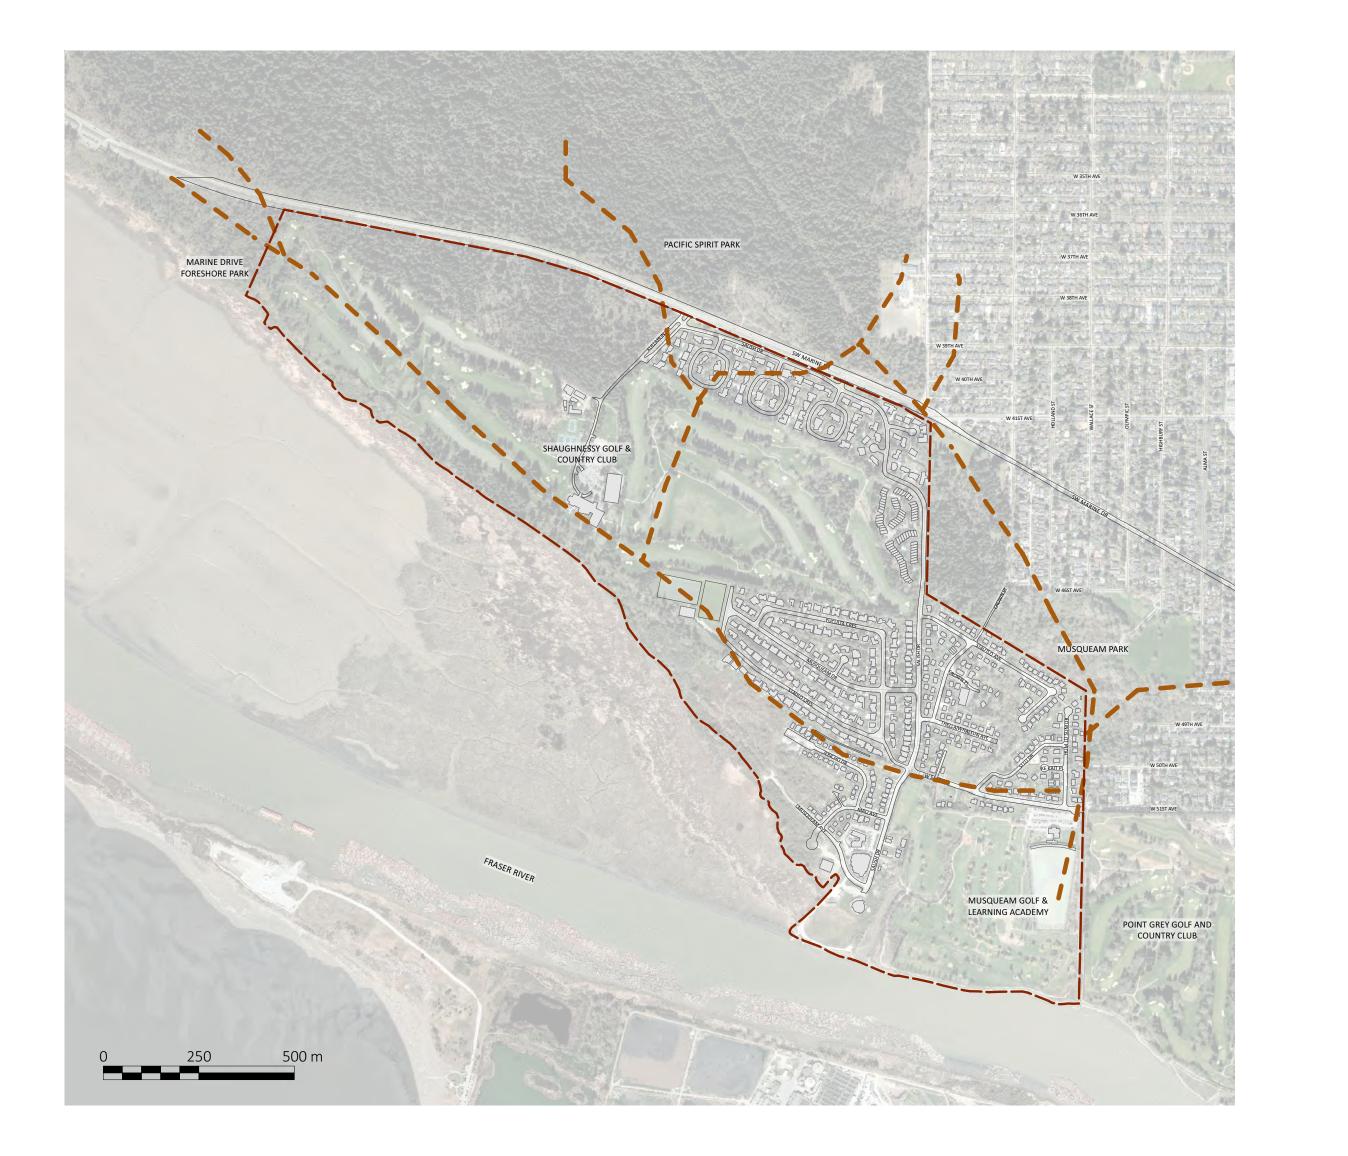

### **MIB IR2 MP** | AGGREGATE KEY ECOLOGIES AND CONDITIONS

Musqueam Indian Band | April, 2022

### AGGREGATE KEY ECOLOGIES









### **CULTURAL SITES**

| LEGEND      |                                       |
|-------------|---------------------------------------|
|             | Waterfowl Habitat                     |
| 000.001.001 | ins and Will<br>NAD 1983 UTM Zone 10N |





### **MIB IR2 MP** | HERITAGE SENSITIVE SITES

Musqueam Indian Band | April, 2022

# HERITAGE SENSITIVE SITES



LEGEND Heritage Sensitive Sites Source: Perkins and Will Projection: NAD 1983 UTM Zone 10N





## HISTORIC STREAMS

MUSQUEAM PARK

POINT GREY GOLF AND COUNTRY CLUB

MUSQUEAM GOLF & LEARNING ACADEMY









# HISTORIC TRAILS









## CULTURAL SITES